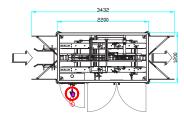

s to lateral wheels.
- Pneumatic driven folding plates for long flap folding.

#### **Heavy duty**

- Direct motor driven side belts, driven by 2 motors.
- · Heavy duty machine frame with easy access for maintenance.

#### Combine with the bag closer to save floor space

- · Visualize all messages in the bag closer HMI.
- The case closer is completely controlled by the bag closer.
- One integrated safety area.
- One centralised operator panel.
- One power supply.

## Standard equipped with in- and outfeed guarding and colour touch panel (HMI) for easy operation





Pneumatic driven long flap folding



Robust side belts, driven by 2 motors



Easy tape loading system for upper taper

Right handed versions (left handed version also possible)

#### Stand alone Case closer tape (H 2300 mm)



#### Case closer tape integrated in DS/DF



Pattyn Packing Lines nv Industriepark 'Blauwe Toren' Hoge Hul 2, 8000 Brugge - Belgium T +32 (0) 50 450 480 info@pattyn.com www.pattyn.com



The description, pictures and information given have an indicative value. We reserve the right to make changes without notice. Information and content is property of Pattyn. For customised executions please contact Pattyn. CC-11-K 2019- V01