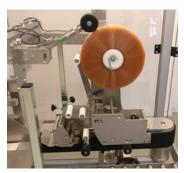

### Robust & easy accessible

- Heavy duty machine for a reliable production.
- Robust taper head with easy access for tape exchange.
- Smooth working taper head for a wide range of adhesive tape.

## Standard equipped with in- and outfeed guarding and colour touch panel (HMI) for easy operation

Pneumatic driven long flap folding

Robust side belts, driven by 2 motors

Easy tape loading system for upper taper