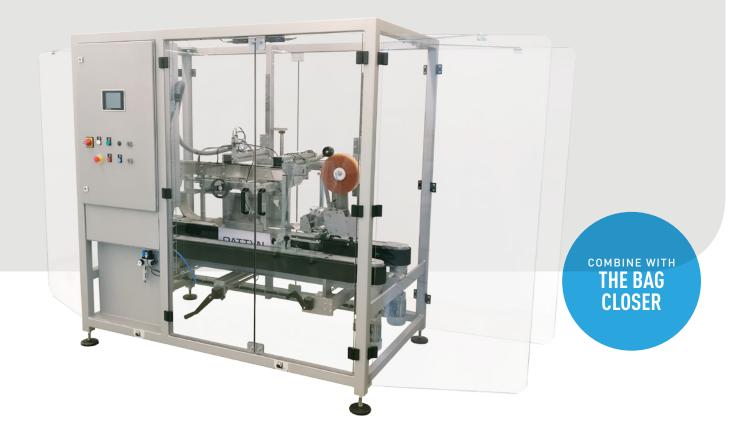

## **CASE CLOSER**

## CC-11-K

The CC-11-K automatically folds the top case flaps and closes them with tape. To maximize operator convenience, the software of the case closer can be integrated in the bag closer. Also available in hot melt execution.

### Robust & easy accessible

- Heavy duty machine for a reliable production.
- Robust taper head with easy access for tape exchange.
- Smooth working taper head for a wide range of adhesive tape.

## Protect your product & reduce costs

- **Perfectly controlled** case closing thanks to the pneumatic driven long flap folding.
- **High-quality components** reduce maintenance and spare parts costs to a minimum.

## Standard equipped with in- and outfeed guarding and colour touch panel (HMI) for easy operation

Pneumatic driven long flap folding

Robust side belts, driven by 2 motors

Easy tape loading system for upper taper