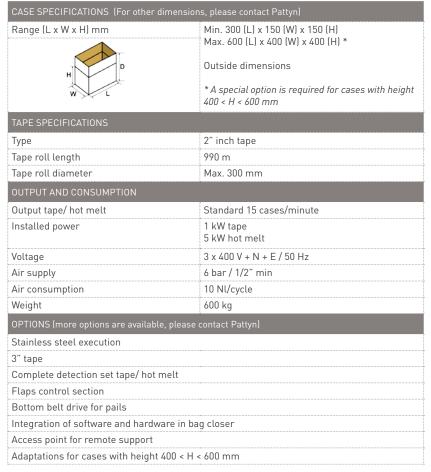

components** reduce maintenance and spare parts costs to a minimum.



# TECHNICAL SPECIFICATIONS CC-11-K

#### Perfectly controlled case closing

- Case stop for rear flap folding.
- The long case flaps are joined perfectly thanks to lateral wheels.
- Pneumatic driven folding plates for long flap folding.

#### **Heavy duty**

- Direct motor driven side belts, driven by 2 motors.
- · Heavy duty machine frame with easy access for maintenance.

#### Combine with the bag closer to save floor space

- · Visualize all messages in the bag closer HMI.
- The case closer is completely controlled by the bag closer.
- One integrated safety area.
- One centralised operator panel.
- One power supply.

## Standard equipped with in- and outfeed guarding and colour touch panel (HMI) for easy operation





Pneumatic driven long flap folding



Robust side belts, driven by 2 motors



Easy tape loading system for upper taper

Right handed versions (left handed version also possible)

#### Stand alone Case closer tape (H 2300 mm)



#### Case closer tape integrated in DS/DF



Pattyn Packing Lines nv Industriepark 'Blauwe Toren' Hoge Hul 2, 8000 Brugge - Belgium T +32 (0) 50 450 480 info@pattyn.com www.pattyn.com



The description, pictures and information given have an indicative value. We reserve the right to make changes without notice. Information and content is property of Pattyn. For customised executions please contact Pattyn. CC-11-K 2019- V01