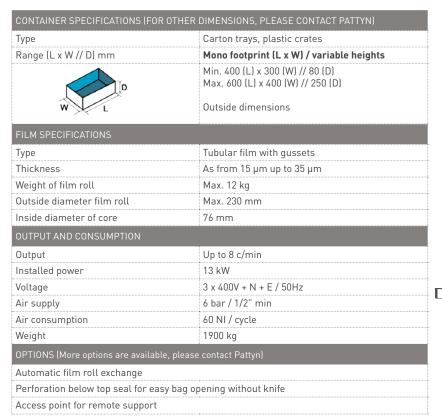

- · Chain system with hooks to keep film up during filling

#### Product receiving unit with integrated hopper

- The integrated hopper is used as an interface to synchronize the ULTIM-21-S
  with any kind of filling station (such as a linear weigh filler, multi-head filler,
  batcher. pick & place unit....)
- Especially for the meat industry, the hopper can be replaced by a filling nozzle for automatic MDM filling.

#### Double sided impulse heat sealing

 After filling the bag is regusseted and top sealed to ensure 100% product protection

#### Hygienic design

- For hose down cleaning
- Demountable hopper with quick release for easy cleaning

#### **ULTIM 21-S is standard equipped with**

- Vacuum system (removal of excess air with vacuum probe)
- Colour touch panel for easy operation





Mechanical grippers



Demountable hopper for easy cleaning



ULTIM-21-S with filling nozzle



Top seal module: bag regusseting and sealing



Automatic film roll exchange



Pattyn Packing Lines nv Industriepark 'Blauwe Toren' Hoge Hul 2, 8000 Brugge - Belgium T +32 (0) 50 450 480 info@pattyn.com www.pattyn.com



The description, pictures and information given have an indicative value. We reserve the right to make changes without notice. Information and content is property of Pattyn. For customised executions please contact Pattyn. ULTIM-21-5 2019 - VOI