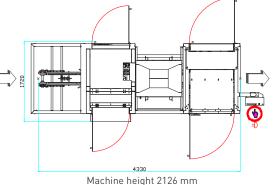

ULTIM-21-S
  with any kind of filling station (such as a linear weigh filler, multi-head filler,
  batcher. pick & place unit....)
- Especially for the meat industry, the hopper can be replaced by a filling nozzle for automatic MDM filling.

#### Double sided impulse heat sealing

 After filling the bag is regusseted and top sealed to ensure 100% product protection

#### Hygienic design

- For hose down cleaning
- Demountable hopper with quick release for easy cleaning

#### **ULTIM 21-S is standard equipped with**

- Vacuum system (removal of excess air with vacuum probe)
- Colour touch panel for easy operation





Mechanical grippers



Demountable hopper for easy cleaning



ULTIM-21-S with filling nozzle



Top seal module: bag regusseting and sealing



Automatic film roll exchange



Pattyn Packing Lines nv Industriepark 'Blauwe Toren' Hoge Hul 2, 8000 Brugge - Belgium T +32 (0) 50 450 480 info@pattyn.com www.pattyn.com



The description, pictures and information given have an indicative value. We reserve the right to make changes without notice. Information and content is property of Pattyn. For customised executions please contact Pattyn. ULTIM-21-5 2019 - VOI