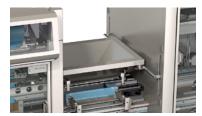

#### Product receiving unit with integrated hopper

- The integrated hopper is used as an interface to synchronize the ULTIM-21-S
  with any kind of filling station (such as a linear weigh filler, multi-head filler,
  batcher. pick & place unit....)
- Especially for the meat industry, the hopper can be replaced by a filling nozzle for automatic MDM filling.

#### Hygienic design

- For hose down cleaning
- Demountable hopper with quick release for easy cleaning