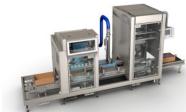

### COMBINED BAG INSERTER, HOPPER & BAG SEALER ULTIM 21-S

The ULTIM-21-S combines 3 units in only one machine: a bag inserting unit, product receiving unit with integrated hopper and bag sealing unit.

This monobloc machine offers the most suitable solution to pack bulk solids and semi-liquid products (such as fish, meat, fruit, vegetables,..) into low trays or plastic crates. The products need to be dropped automatically at one filling position.

## Combine bag inserting & sealing

- 3 units in one machine for easy operation
- Compact footprint
- Up to 8 c/minute
- Continuous production thanks to the automatic film roll exchange