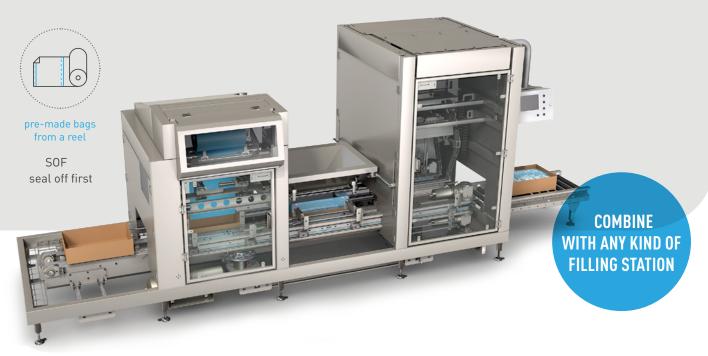

### COMBINED BAG INSERTER, HOPPER & BAG SEALER ULTIM 21-S

The ULTIM-21-S combines 3 units in only one machine: a bag inserting unit, product receiving unit with integrated hopper and bag sealing unit.

This monobloc machine offers the most suitable solution to pack bulk solids and semi-liquid products (such as fish, meat, fruit, vegetables,..) into low trays or plastic crates. The products need to be dropped automatically at one filling position.

## Combine bag inserting & sealing

- 3 units in one machine for easy operation
- Compact footprint
- Up to 8 c/minute
- Continuous production thanks to the automatic film roll exchange

#### Pre-made bags from a reel

• Use of pre-made bags for optimal running in hose down cleaning environments

#### Product receiving unit with integrated hopper

- The integrated hopper is used as an interface to synchronize the ULTIM-21-S
  with any kind of filling station (such as a linear weigh filler, multi-head filler,
  batcher. pick & place unit....)
- Especially for the meat industry, the hopper can be replaced by a filling nozzle for automatic MDM filling.